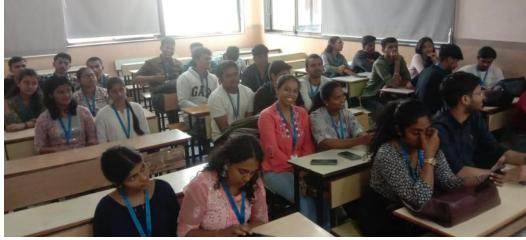

### **REPORT**

**Event:** MOCK BANK Competition

**Topic:** Models of banks

**Date:** Tuesday, 19<sup>th</sup> July, 2023

**Timing:** 10:30am to 1:00pm

**Venue:** 7<sup>th</sup> floor open area

**Scope:** Students of Undergraduate and Postgraduate Courses (All Streams)

Judge for the event: Ms. Sahana Ravi Prasad & CS. Sandesha Shetty

**Objective**: To have a knowledge about the banking system, students visited banks to take a view on how banks work.

**Highlights-** All teams were given space to set up their own Model Banks. Every team arranged their banks and gave them specific names, some were their own and some were of already established banks. Two judges - Ms. Sahana Ravi Prasad - Coordinator of BAF & BBI & CS. Sandesha Shetty - Vice Principal visited every group, asked questions related to their banks and allotted marks accordingly. Total 110 participants (Male 73 & Female 37) were there on Competition - Divided into 16 groups. Certificates were distributed to all the participants.