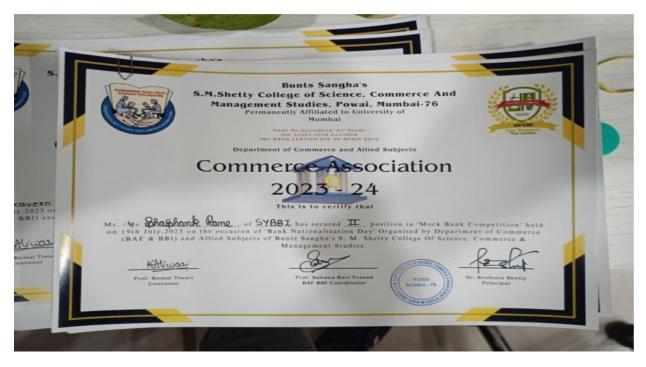

Judge for the event: Ms. Sahana Ravi Prasad & CS. Sandesha Shetty

**Objective**: To have a knowledge about the banking system, students visited banks to take a view on how banks work.

**Highlights-** All teams were given space to set up their own Model Banks. Every team arranged their banks and gave them specific names, some were their own and some were of already established banks. Two judges - Ms. Sahana Ravi Prasad - Coordinator of BAF & BBI & CS. Sandesha Shetty - Vice Principal visited every group, asked questions related to their banks and allotted marks accordingly. Total 110 participants (Male 73 & Female 37) were there on Competition - Divided into 16 groups. Certificates were distributed to all the participants.