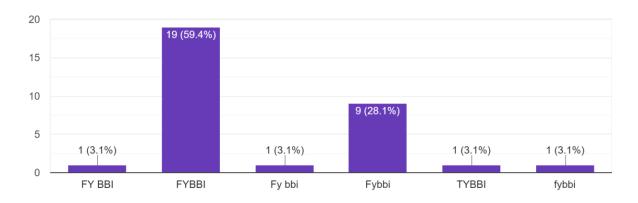

#### Highlights-

Students of SYBCOM and TYBCOM participated in an experiential learning process conducted on HRM. Total 49 students participated, (24 Males and 25 Females participated. Team of 5 students participated in the session demonstrating the selection and recruitment process of the participal sector selected. Students from various programs visited the session and got in brief information from the participating students, the eligibility requirement for selection, in brief how the process of selection and recruitment happens and till the final place all steps were explained in detail. Students gained more information about selection and recruitment process in the initiative taken of conducting experiential learning.