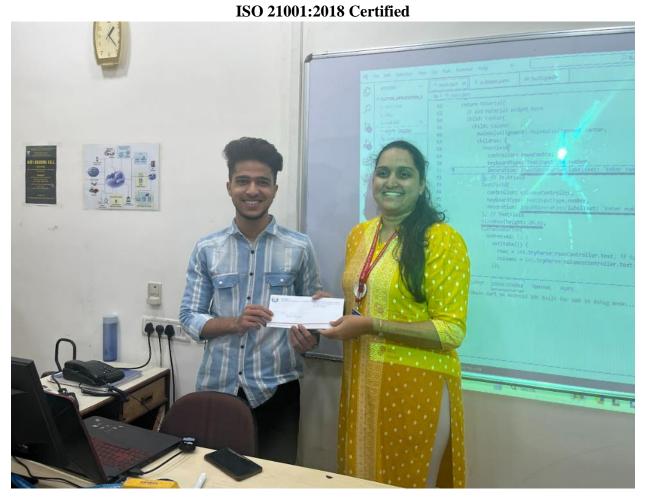

### **REPORT**

**Event:** MOCK BANK Competition

**Topic:** Models of banks

**Date:** Tuesday, 19<sup>th</sup> July, 2023

**Timing:** 10:30am to 1:00pm

**Venue:** 7<sup>th</sup> floor open area

**Scope:** Students of Undergraduate and Postgraduate Courses (All Streams)

Judge for the event: Ms. Sahana Ravi Prasad & CS. Sandesha Shetty

**Objective**: To have a knowledge about the banking system, students visited banks to take a view on how banks work.

**Highlights-** All teams were given space to set up their own Model Banks. Every team arranged their banks and gave them specific names, some were their own and some were of already established banks. Two judges - Ms. Sahana Ravi Prasad - Coordinator of BAF & BBI & CS. Sandesha Shetty - Vice Principal visited every group, asked questions related to their banks and allotted marks accordingly. Total 110 participants (Male 73 & Female 37) were there on Competition - Divided into 16 groups. Certificates were distributed to all the participants.