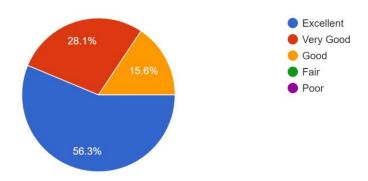

The session ended with a question and answer sessions, overall it was an interesting and interactive session. Students were delighted after hearing his experience. The overall response of the activity was satisfactory and the participants reacted positively.