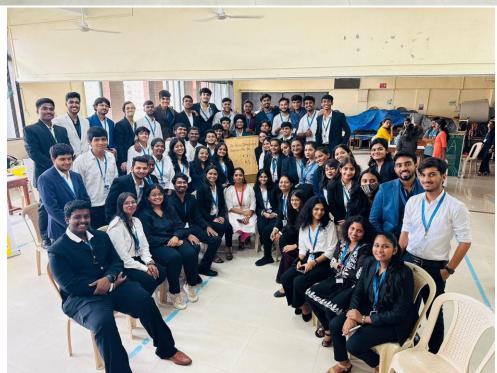

Highlights- The experiential activity started with the visit by Principal Dr. Sridhara Shetty, Vice Principal and IQAC Coordinator Dr. Liji Santosh and Vice Principal & Bcom Coordinator CS Sandesha Shetty. It was later followed by visits from Faculty members and students across all programs. 10 Teams belonging to the following countries – India, Australia, Russia, USA, Germany, Canada, Japan, New Zealand, United Kingdom and China thoroughly explained all related documentation, export import procedures, future prospects, government initiatives and comparative analysis of the import and exports. They supplemented the content with relevant posters, charts and data. It was followed by a Question-Answers session where queries raised by student visitors related to the countries were answered by the participating teams. The activity came to an end with a review and feedback by CS Sandesha Shetty – Vice Principal & BCom Coordinator.

# Total 214 (M-121 F-93) participants attended the activity / exhibition.