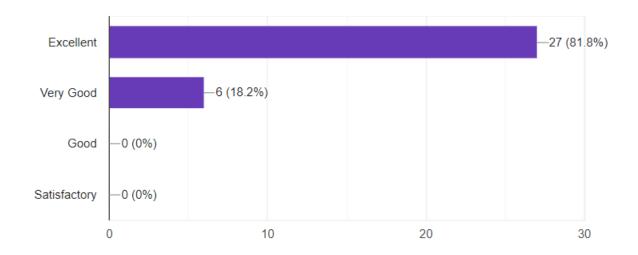

Judge for the event: Ms. Sahana Ravi Prasad & CS. Sandesha Shetty

**Objective**: To have a knowledge about the banking system, students visited banks to take a view on how banks work.

**Highlights-** All teams were given space to set up their own Model Banks. Every team arranged their banks and gave them specific names, some were their own and some were of already established banks. Two judges - Ms. Sahana Ravi Prasad - Coordinator of BAF & BBI & CS. Sandesha Shetty - Vice Principal visited every group, asked questions related to their banks and allotted marks accordingly. Total 110 participants (Male 73 & Female 37) were there on Competition - Divided into 16 groups. Certificates were distributed to all the participants.