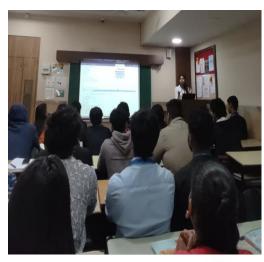

### Report

An Internship Experience Sharing Session in the field of "DIGITAL MARKETING AND E-COMMERCE" was conducted on 17th August at 8.20am as a part of Digital Marketing Insights Flipped-classroom by Ms. Kirti Singh with the presence of around 36 students.

The objective of the session was to practically orient student about Digital Marketing strategies of a media organization. Kirti shared her experience of working in a digital marketing agency at Cations Digital Limited. She started with introduction to Social Media Marketing, Search Engine Optimization and then explained the process of how things work at a Digital Marketing Firm with the help of Google Analytics and power point presentation. She also gave examples of marketing campaigns that he was a part of and how digital marketing played an important role in it.