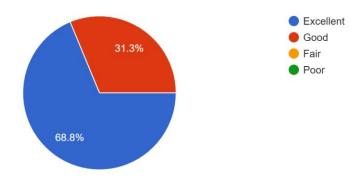

It was fun to explore about the opportunities, presentation skills, communication skills, How he works We felt very excellent Experience and future guidance Good People's point of view Even Bcom students have to work on one of skills which can be polished by the company which recruits you Good Got knowledge about recruitment, and good interaction with faculty and students. Knowledge gain by the student Superb performance Got to learn more about Hr Excellent gained a lot of knowledge Will help in future to get a better knowledge how company recruite. Great learning experience Got to learn and explore a new environment. good in future It's a was good How find job ,how to get ready for interview How to find proper job Knew a lot about recruitment process and test that need to be prepared for some higher positions .