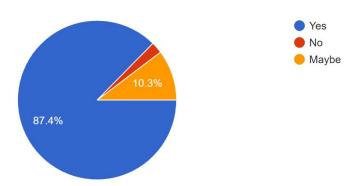

# 3) Need of organizing such activities in future

,

| DATE                         | Feedback Received                                                                                                                                                                                                     | Action Taken                                                                                                                                                                   |
|------------------------------|-----------------------------------------------------------------------------------------------------------------------------------------------------------------------------------------------------------------------|--------------------------------------------------------------------------------------------------------------------------------------------------------------------------------|
| 12 <sup>th</sup> August 2023 | <ul> <li>Participants appreciated the seminar and gained immensely from the same.</li> <li>They have suggested having such activity in the future.</li> <li>More career-based seminar should be conducted.</li> </ul> | B.COM Department will organize more such events for students where students get to learn and acquire skills for their careers and gain necessary course and career orientation |