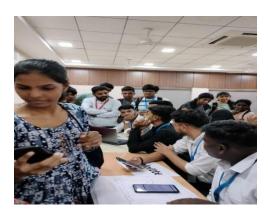

Judge for the event: Ms. Sahana Ravi Prasad & CS. Sandesha Shetty

**Objective**: To have a knowledge about the banking system, students visited banks to take a view on how banks work.

**Highlights-** All teams were given space to set up their own Model Banks. Every team arranged their banks and gave them specific names, some were their own and some were of already established banks. Two judges - Ms. Sahana Ravi Prasad - Coordinator of BAF & BBI & CS. Sandesha Shetty - Vice Principal visited every group, asked questions related to their banks and allotted marks accordingly. Total 110 participants (Male 73 & Female 37) were there on Competition - Divided into 16 groups. Certificates were distributed to all the participants.