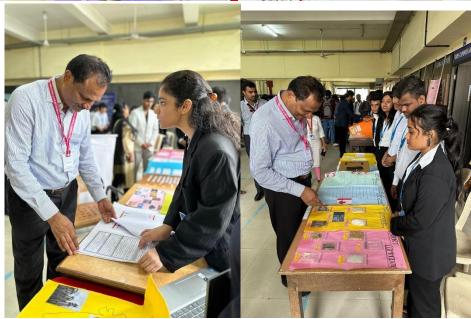

Judge for the event: Ms. Sahana Ravi Prasad & CS. Sandesha Shetty

**Objective**: To have a knowledge about the banking system, students visited banks to take a view on how banks work.

**Highlights-** All teams were given space to set up their own Model Banks. Every team arranged their banks and gave them specific names, some were their own and some were of already established banks. Two judges - Ms. Sahana Ravi Prasad - Coordinator of BAF & BBI & CS. Sandesha Shetty - Vice Principal visited every group, asked questions related to their banks and allotted marks accordingly. Total 110 participants (Male 73 & Female 37) were there on Competition - Divided into 16 groups. Certificates were distributed to all the participants.

Highlights- The experiential activity started with the visit by Principal Dr. Sridhara Shetty, Vice Principal and IQAC Coordinator Dr. Liji Santosh and Vice Principal & Bcom Coordinator CS Sandesha Shetty. It was later followed by visits from Faculty members and students across all programs. 10 Teams belonging to the following countries – India, Australia, Russia, USA, Germany, Canada, Japan, New Zealand, United Kingdom and China thoroughly explained all related documentation, export import procedures, future prospects, government initiatives and comparative analysis of the import and exports. They supplemented the content with relevant posters, charts and data. It was followed by a Question-Answers session where queries raised by student visitors related to the countries were answered by the participating teams. The activity came to an end with a review and feedback by CS Sandesha Shetty – Vice Principal & BCom Coordinator.