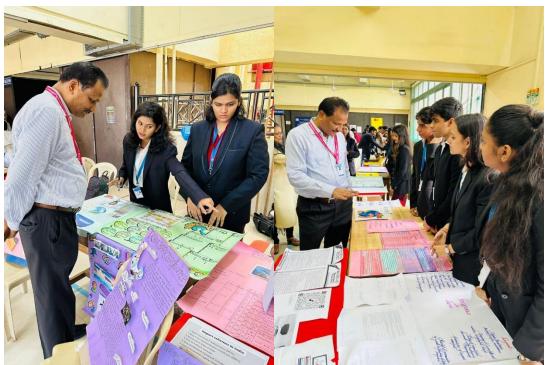

Highlights- The experiential activity started with the visit by Principal Dr. Sridhara Shetty, Vice Principal and IQAC Coordinator Dr. Liji Santosh and Vice Principal & Bcom Coordinator CS Sandesha Shetty. It was later followed by visits from Faculty members and students across all programs. 10 Teams belonging to the following countries – India, Australia, Russia, USA, Germany, Canada, Japan, New Zealand, United Kingdom and China thoroughly explained all related documentation, export import procedures, future prospects, government initiatives and comparative analysis of the import and exports. They supplemented the content with relevant posters, charts and data. It was followed by a Question-Answers session where queries raised by student visitors related to the countries were answered by the participating teams. The activity came to an end with a review and feedback by CS Sandesha Shetty – Vice Principal & BCom Coordinator.

# Total 214 (M-121 F-93) participants attended the activity / exhibition.