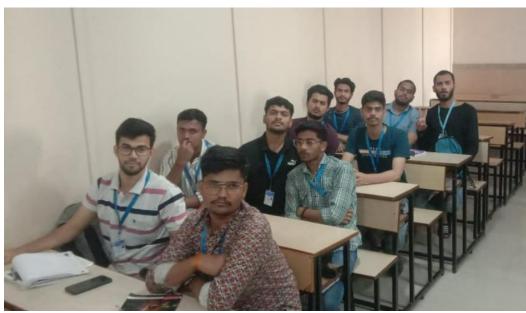

### **REPORT**

**Event:** MOCK BANK Competition

**Topic:** Models of banks

**Date:** Tuesday, 19<sup>th</sup> July, 2023

**Timing:** 10:30am to 1:00pm

**Venue:** 7<sup>th</sup> floor open area

**Scope:** Students of Undergraduate and Postgraduate Courses (All Streams)

Judge for the event: Ms. Sahana Ravi Prasad & CS. Sandesha Shetty

**Objective**: To have a knowledge about the banking system, students visited banks to take a view on how banks work.

**Highlights-** All teams were given space to set up their own Model Banks. Every team arranged their banks and gave them specific names, some were their own and some were of already established banks. Two judges - Ms. Sahana Ravi Prasad - Coordinator of BAF & BBI & CS. Sandesha Shetty - Vice Principal visited every group, asked questions related to their banks and allotted marks accordingly. Total 110 participants (Male 73 & Female 37) were there on Competition - Divided into 16 groups. Certificates were distributed to all the participants.