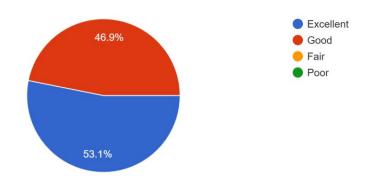

Judge for the event: Ms. Sahana Ravi Prasad & CS. Sandesha Shetty

**Objective**: To have a knowledge about the banking system, students visited banks to take a view on how banks work.

**Highlights-** All teams were given space to set up their own Model Banks. Every team arranged their banks and gave them specific names, some were their own and some were of already established banks. Two judges - Ms. Sahana Ravi Prasad - Coordinator of BAF & BBI & CS. Sandesha Shetty - Vice Principal visited every group, asked questions related to their banks and allotted marks accordingly. Total 110 participants (Male 73 & Female 37) were there on Competition - Divided into 16 groups. Certificates were distributed to all the participants.