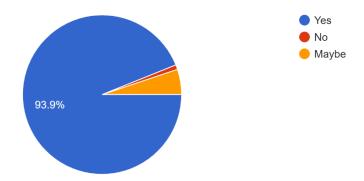

,

| DATE                         | Feedback Received                                                                                                                                                                                                     | Action Taken                                                                                                                                                                   |
|------------------------------|-----------------------------------------------------------------------------------------------------------------------------------------------------------------------------------------------------------------------|--------------------------------------------------------------------------------------------------------------------------------------------------------------------------------|
| 12 <sup>th</sup> August 2023 | <ul> <li>Participants appreciated the seminar and gained immensely from the same.</li> <li>They have suggested having such activity in the future.</li> <li>More career-based seminar should be conducted.</li> </ul> | B.COM Department will organize more such events for students where students get to learn and acquire skills for their careers and gain necessary course and career orientation |