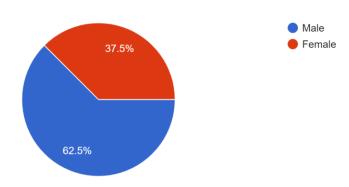

Judge for the event: Ms. Sahana Ravi Prasad & CS. Sandesha Shetty

**Objective**: To have a knowledge about the banking system, students visited banks to take a view on how banks work.

**Highlights-** All teams were given space to set up their own Model Banks. Every team arranged their banks and gave them specific names, some were their own and some were of already established banks. Two judges - Ms. Sahana Ravi Prasad - Coordinator of BAF & BBI & CS. Sandesha Shetty - Vice Principal visited every group, asked questions related to their banks and allotted marks accordingly. Total 110 participants (Male 73 & Female 37) were there on Competition - Divided into 16 groups. Certificates were distributed to all the participants.