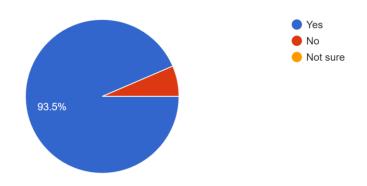

# 4) Learning Outcomes

| Yes its too good                                                    |
|---------------------------------------------------------------------|
| Great                                                               |
| It was very nice                                                    |
| Presentation skills communication skills                            |
| Handling experience of student as a HR of the company               |
| Job se related experience bohot mila h ki kya procedure hota h etc. |
| nice                                                                |
| Educational                                                         |
| Presentation                                                        |

It was fun to explore about the opportunities, presentation skills, communication skills, How he works We felt very excellent Experience and future guidance Good People's point of view Even Bcom students have to work on one of skills which can be polished by the company which recruits you Good Got knowledge about recruitment, and good interaction with faculty and students. Knowledge gain by the student Superb performance Got to learn more about Hr Excellent gained a lot of knowledge Will help in future to get a better knowledge how company recruite. Great learning experience Got to learn and explore a new environment. good in future It's a was good How find job ,how to get ready for interview How to find proper job Knew a lot about recruitment process and test that need to be prepared for some higher positions .