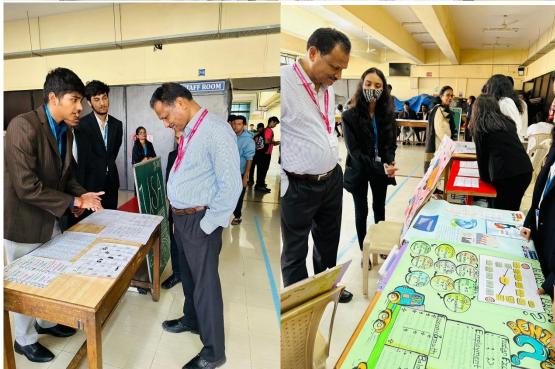

Judge for the event: Ms. Sahana Ravi Prasad & CS. Sandesha Shetty

**Objective**: To have a knowledge about the banking system, students visited banks to take a view on how banks work.

**Highlights-** All teams were given space to set up their own Model Banks. Every team arranged their banks and gave them specific names, some were their own and some were of already established banks. Two judges - Ms. Sahana Ravi Prasad - Coordinator of BAF & BBI & CS. Sandesha Shetty - Vice Principal visited every group, asked questions related to their banks and allotted marks accordingly. Total 110 participants (Male 73 & Female 37) were there on Competition - Divided into 16 groups. Certificates were distributed to all the participants.

Highlights- The experiential activity started with the visit by Principal Dr. Sridhara Shetty, Vice Principal and IQAC Coordinator Dr. Liji Santosh and Vice Principal & Bcom Coordinator CS Sandesha Shetty. It was later followed by visits from Faculty members and students across all programs. 10 Teams belonging to the following countries – India, Australia, Russia, USA, Germany, Canada, Japan, New Zealand, United Kingdom and China thoroughly explained all related documentation, export import procedures, future prospects, government initiatives and comparative analysis of the import and exports. They supplemented the content with relevant posters, charts and data. It was followed by a Question-Answers session where queries raised by student visitors related to the countries were answered by the participating teams. The activity came to an end with a review and feedback by CS Sandesha Shetty – Vice Principal & BCom Coordinator.