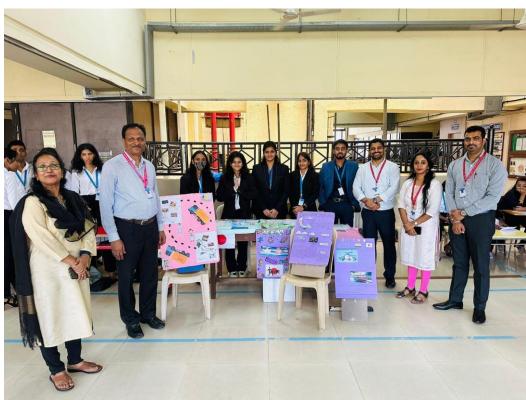

Judge for the event: Ms. Sahana Ravi Prasad & CS. Sandesha Shetty

**Objective**: To have a knowledge about the banking system, students visited banks to take a view on how banks work.

**Highlights-** All teams were given space to set up their own Model Banks. Every team arranged their banks and gave them specific names, some were their own and some were of already established banks. Two judges - Ms. Sahana Ravi Prasad - Coordinator of BAF & BBI & CS. Sandesha Shetty - Vice Principal visited every group, asked questions related to their banks and allotted marks accordingly. Total 110 participants (Male 73 & Female 37) were there on Competition - Divided into 16 groups. Certificates were distributed to all the participants.

Highlights- The experiential activity started with the visit by Principal Dr. Sridhara Shetty, Vice Principal and IQAC Coordinator Dr. Liji Santosh and Vice Principal & Bcom Coordinator CS Sandesha Shetty. It was later followed by visits from Faculty members and students across all programs. 10 Teams belonging to the following countries – India, Australia, Russia, USA, Germany, Canada, Japan, New Zealand, United Kingdom and China thoroughly explained all related documentation, export import procedures, future prospects, government initiatives and comparative analysis of the import and exports. They supplemented the content with relevant posters, charts and data. It was followed by a Question-Answers session where queries raised by student visitors related to the countries were answered by the participating teams. The activity came to an end with a review and feedback by CS Sandesha Shetty – Vice Principal & BCom Coordinator.