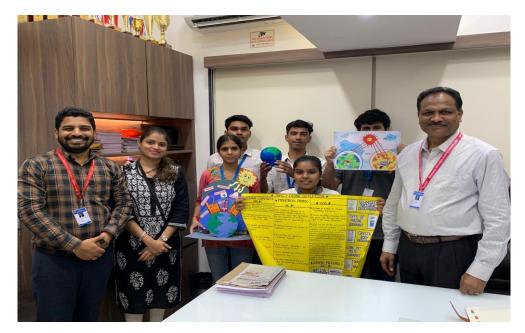

### **REPORT**

**Event:** MOCK BANK Competition

**Topic:** Models of banks

**Date:** Tuesday, 19<sup>th</sup> July, 2023

**Timing:** 10:30am to 1:00pm

**Venue:** 7<sup>th</sup> floor open area

**Scope:** Students of Undergraduate and Postgraduate Courses (All Streams)

Judge for the event: Ms. Sahana Ravi Prasad & CS. Sandesha Shetty

**Objective**: To have a knowledge about the banking system, students visited banks to take a view on how banks work.

**Highlights-** All teams were given space to set up their own Model Banks. Every team arranged their banks and gave them specific names, some were their own and some were of already established banks. Two judges - Ms. Sahana Ravi Prasad - Coordinator of BAF & BBI & CS. Sandesha Shetty - Vice Principal visited every group, asked questions related to their banks and allotted marks accordingly. Total 110 participants (Male 73 & Female 37) were there on Competition - Divided into 16 groups. Certificates were distributed to all the participants.