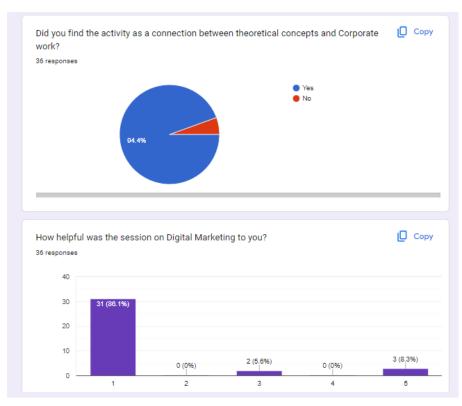

### Report

An Internship Experience Sharing Session in the field of "DIGITAL MARKETING AND E-COMMERCE" was conducted on 17th August at 8.20am as a part of Digital Marketing Insights Flipped-classroom by Ms. Kirti Singh with the presence of around 36 students.

The objective of the session was to practically orient student about Digital Marketing strategies of a media organization. Kirti shared her experience of working in a digital marketing agency at Cations Digital Limited. She started with introduction to Social Media Marketing, Search Engine Optimization and then explained the process of how things work at a Digital Marketing Firm with the help of Google Analytics and power point presentation. She also gave examples of marketing campaigns that he was a part of and how digital marketing played an important role in it.

The session ended with a question and answer sessions, overall it was an interesting and interactive session. Students were delighted after hearing his experience. The overall response of the activity was satisfactory and the participants reacted positively.