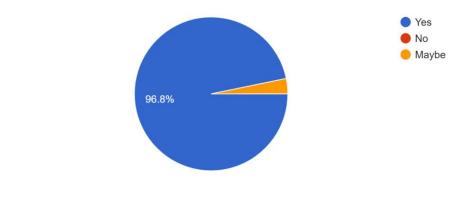

# 4) Learning Outcomes

| Yes its too good                                                    |
|---------------------------------------------------------------------|
| Great                                                               |
| It was very nice                                                    |
| Presentation skills communication skills                            |
| Handling experience of student as a HR of the company               |
| Job se related experience bohot mila h ki kya procedure hota h etc. |
| nice                                                                |
| Educational                                                         |
| Presentation                                                        |

It was fun to explore about the opportunities, presentation skills, communication skills, How he works We felt very excellent Experience and future guidance Good People's point of view Even Bcom students have to work on one of skills which can be polished by the company which recruits you Good Got knowledge about recruitment, and good interaction with faculty and students. Knowledge gain by the student Superb performance Got to learn more about Hr Excellent gained a lot of knowledge Will help in future to get a better knowledge how company recruite. Great learning experience Got to learn and explore a new environment. good in future It's a was good How find job ,how to get ready for interview How to find proper job Knew a lot about recruitment process and test that need to be prepared for some higher positions .