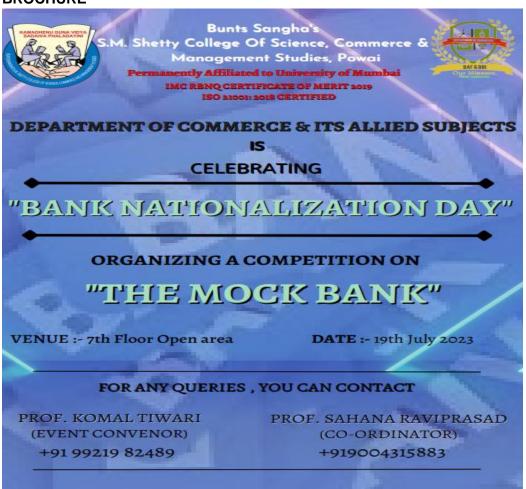

#### **NOTICE**

**DATE: 14th July,2023** 

This is to inform all the students that the Department of Commerce & its Allied Subjects is celebrating "BANK NATIONALIZATION DAY" on 19th July 2023.On this occasion the department is organizing a competition on the "Mock Bank" (Model of Banks).

Participants have to set up their bank models in the provided areas and the group that presents in the best possible manner will be chosen as winner by the judges.

Students can participate in groups of minimum 4 and maximum 8. All the participants will be given e-certificates.

Interested students are required to form their groups and contact Prof. Komal Tiwari.

Registration will be accepted on First come First Basis.

Registration shall be closed once it reaches the maximum limit.

Prof. Komal Tiwari Prof. Sahana RaviPrasad Dr. Sridhara Shetty

Event Convenor Co-ordinator Principal

Permanently Affiliated to University of Mumbai NAAC RE - ACCREDITED 'A +' GRADE (SECOND CYCLE) IMC RBNQ CERTIFICATE OF MERIT 2019 ISO 21001:2018 CERTIFIED