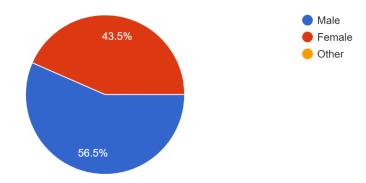

#### **13 Females & 23 Males= 36 Total**

| Sr. No. | Timestamp         | Full Name               | Gender | Roll<br>Number |
|---------|-------------------|-------------------------|--------|----------------|
| 1       | 8/17/2023 9:08:18 | Pratham Puri            | Male   | 47             |
| 2       | 8/17/2023 9:08:49 | Dishita Uchil           | Female | 70             |
| 3       | 8/17/2023 9:09:08 | Sagar Dinesh Mor        | Male   | 35             |
| 4       | 8/17/2023 9:09:09 | Sreya Suresh            | Female | 24             |
| 5       | 8/17/2023 9:09:14 | Kanggan Parekh          | Female | 42             |
| 6       | 8/17/2023 9:09:15 | Withika                 | Female | 25             |
| 7       | 8/17/2023 9:09:18 | Rishabh Shetty          | Male   | 62             |
| 8       | 8/17/2023 9:09:21 | Kirti Singh             | Female | 67             |
| 9       | 8/17/2023 9:09:28 | Rohan Shah              | Male   | 53             |
| 10      | 8/17/2023 9:09:29 | Dhruv Bahal             | Male   | 73             |
| 11      | 8/17/2023 9:09:38 | Aditya Singh            | Male   | 66             |
| 12      | 8/17/2023 9:10:03 | Praneeth shetty         | Male   | 60             |
| 13      | 8/17/2023 9:10:05 | Arya Vichare            | Female | 71             |
| 14      | 8/17/2023 9:10:17 | Omkar Bhosle            | Male   | 11             |
| 15      | 8/17/2023 9:10:19 | Disha Anam              | Female | 3              |
| 16      | 8/17/2023 9:10:30 | Atharva Manohar<br>Amin | Male   | 2              |
| 17      | 8/17/2023 9:10:35 | Siddharth Parab         | Male   | 41             |
| 18      | 8/17/2023 9:10:41 | Pinakin Shetty          | Male   | 58             |
| 19      | 8/17/2023 9:10:43 | Harshal N Pakhide       | Male   | 39             |
| 20      | 8/17/2023 9:10:48 | Dishita Uchil           | Female | 70             |
| 21      | 8/17/2023 9:10:50 | Shyari Suresh<br>Shetty | Female | 63             |
| 22      | 8/17/2023 9:10:51 | Joel Dsouza             | Male   | 15             |
| 23      | 8/17/2023 9:10:52 | Mrugen Ketan Koli       | Male   | 30             |
| 24      | 8/17/2023 9:11:02 | Dhruv Narad             | Male   | 38             |
| 25      | 8/17/2023 9:11:09 | Masab Khan              | Male   | 27             |
| 26      | 8/17/2023 9:11:15 | Vedant Ghogare          | Male   | 17             |