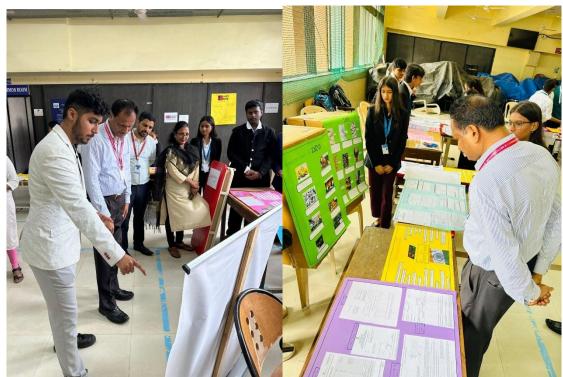

Judge for the event: Ms. Sahana Ravi Prasad & CS. Sandesha Shetty

**Objective**: To have a knowledge about the banking system, students visited banks to take a view on how banks work.

**Highlights-** All teams were given space to set up their own Model Banks. Every team arranged their banks and gave them specific names, some were their own and some were of already established banks. Two judges - Ms. Sahana Ravi Prasad - Coordinator of BAF & BBI & CS. Sandesha Shetty - Vice Principal visited every group, asked questions related to their banks and allotted marks accordingly. Total 110 participants (Male 73 & Female 37) were there on Competition - Divided into 16 groups. Certificates were distributed to all the participants.

Highlights- The experiential activity started with the visit by Principal Dr. Sridhara Shetty, Vice Principal and IQAC Coordinator Dr. Liji Santosh and Vice Principal & Bcom Coordinator CS Sandesha Shetty. It was later followed by visits from Faculty members and students across all programs. 10 Teams belonging to the following countries – India, Australia, Russia, USA, Germany, Canada, Japan, New Zealand, United Kingdom and China thoroughly explained all related documentation, export import procedures, future prospects, government initiatives and comparative analysis of the import and exports. They supplemented the content with relevant posters, charts and data. It was followed by a Question-Answers session where queries raised by student visitors related to the countries were answered by the participating teams. The activity came to an end with a review and feedback by CS Sandesha Shetty – Vice Principal & BCom Coordinator.