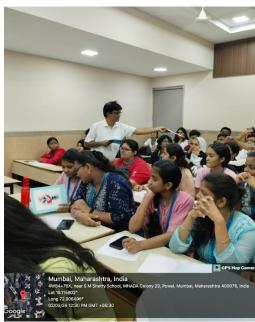

Judge for the event: Ms. Sahana Ravi Prasad & CS. Sandesha Shetty

**Objective**: To have a knowledge about the banking system, students visited banks to take a view on how banks work.

**Highlights-** All teams were given space to set up their own Model Banks. Every team arranged their banks and gave them specific names, some were their own and some were of already established banks. Two judges - Ms. Sahana Ravi Prasad - Coordinator of BAF & BBI & CS. Sandesha Shetty - Vice Principal visited every group, asked questions related to their banks and allotted marks accordingly. Total 110 participants (Male 73 & Female 37) were there on Competition - Divided into 16 groups. Certificates were distributed to all the participants.