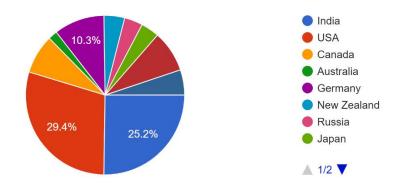

Highlights- The experiential activity started with the visit by Principal Dr. Sridhara Shetty, Vice Principal and IQAC Coordinator Dr. Liji Santosh and Vice Principal & Bcom Coordinator CS Sandesha Shetty. It was later followed by visits from Faculty members and students across all programs. 10 Teams belonging to the following countries – India, Australia, Russia, USA, Germany, Canada, Japan, New Zealand, United Kingdom and China thoroughly explained all related documentation, export import procedures, future prospects, government initiatives and comparative analysis of the import and exports. They supplemented the content with relevant posters, charts and data. It was followed by a Question-Answers session where queries raised by student visitors related to the countries were answered by the participating teams. The activity came to an end with a review and feedback by CS Sandesha Shetty – Vice Principal & BCom Coordinator.

# Total 214 (M-121 F-93) participants attended the activity / exhibition.