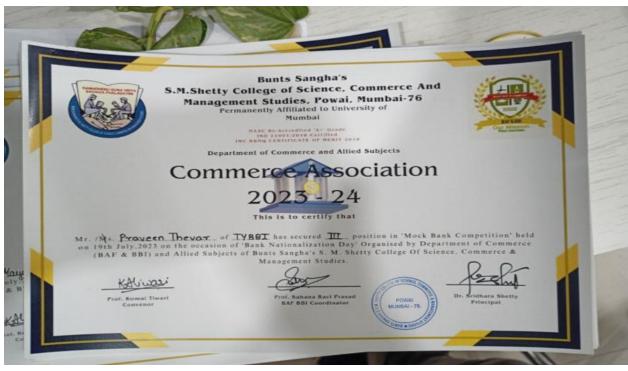

Judge for the event: Ms. Sahana Ravi Prasad & CS. Sandesha Shetty

**Objective**: To have a knowledge about the banking system, students visited banks to take a view on how banks work.

**Highlights-** All teams were given space to set up their own Model Banks. Every team arranged their banks and gave them specific names, some were their own and some were of already established banks. Two judges - Ms. Sahana Ravi Prasad - Coordinator of BAF & BBI & CS. Sandesha Shetty - Vice Principal visited every group, asked questions related to their banks and allotted marks accordingly. Total 110 participants (Male 73 & Female 37) were there on Competition - Divided into 16 groups. Certificates were distributed to all the participants.