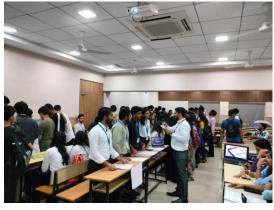

Judge for the event: Ms. Sahana Ravi Prasad & CS. Sandesha Shetty

**Objective**: To have a knowledge about the banking system, students visited banks to take a view on how banks work.

**Highlights-** All teams were given space to set up their own Model Banks. Every team arranged their banks and gave them specific names, some were their own and some were of already established banks. Two judges - Ms. Sahana Ravi Prasad - Coordinator of BAF & BBI & CS. Sandesha Shetty - Vice Principal visited every group, asked questions related to their banks and allotted marks accordingly. Total 110 participants (Male 73 & Female 37) were there on Competition - Divided into 16 groups. Certificates were distributed to all the participants.