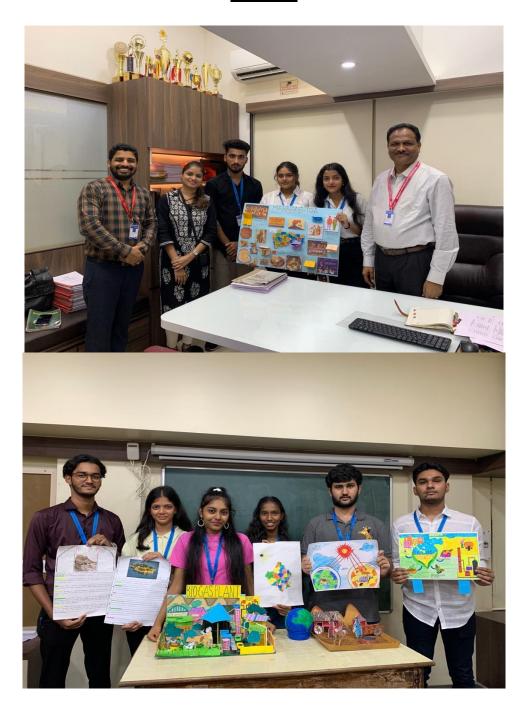

### **REPORT**

**Event:** MOCK BANK Competition

**Topic:** Models of banks

**Date:** Tuesday, 19<sup>th</sup> July, 2023

**Timing:** 10:30am to 1:00pm

**Venue:** 7<sup>th</sup> floor open area

**Scope:** Students of Undergraduate and Postgraduate Courses (All Streams)

Judge for the event: Ms. Sahana Ravi Prasad & CS. Sandesha Shetty

**Objective**: To have a knowledge about the banking system, students visited banks to take a view on how banks work.

**Highlights-** All teams were given space to set up their own Model Banks. Every team arranged their banks and gave them specific names, some were their own and some were of already established banks. Two judges - Ms. Sahana Ravi Prasad - Coordinator of BAF & BBI & CS. Sandesha Shetty - Vice Principal visited every group, asked questions related to their banks and allotted marks accordingly. Total 110 participants (Male 73 & Female 37) were there on Competition - Divided into 16 groups. Certificates were distributed to all the participants.