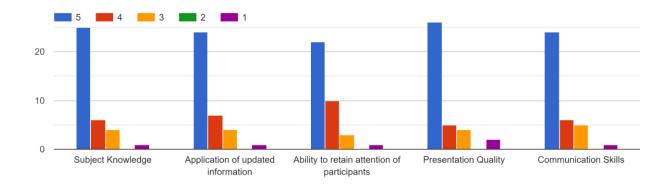

#### Highlights-

Students of SYBCOM and TYBCOM participated in an experiential learning process conducted on HRM. Total 49 students participated, (24 Males and 25 Females participated. Team of 5 students participated in the session demonstrating the selection and recruitment process of the participal sector selected. Students from various programs visited the session and got in brief information from the participating students, the eligibility requirement for selection, in brief how the process of selection and recruitment happens and till the final place all steps were explained in detail. Students gained more information about selection and recruitment process in the initiative taken of conducting experiential learning.