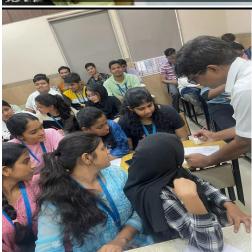

Judge for the event: Ms. Sahana Ravi Prasad & CS. Sandesha Shetty

**Objective**: To have a knowledge about the banking system, students visited banks to take a view on how banks work.

**Highlights-** All teams were given space to set up their own Model Banks. Every team arranged their banks and gave them specific names, some were their own and some were of already established banks. Two judges - Ms. Sahana Ravi Prasad - Coordinator of BAF & BBI & CS. Sandesha Shetty - Vice Principal visited every group, asked questions related to their banks and allotted marks accordingly. Total 110 participants (Male 73 & Female 37) were there on Competition - Divided into 16 groups. Certificates were distributed to all the participants.