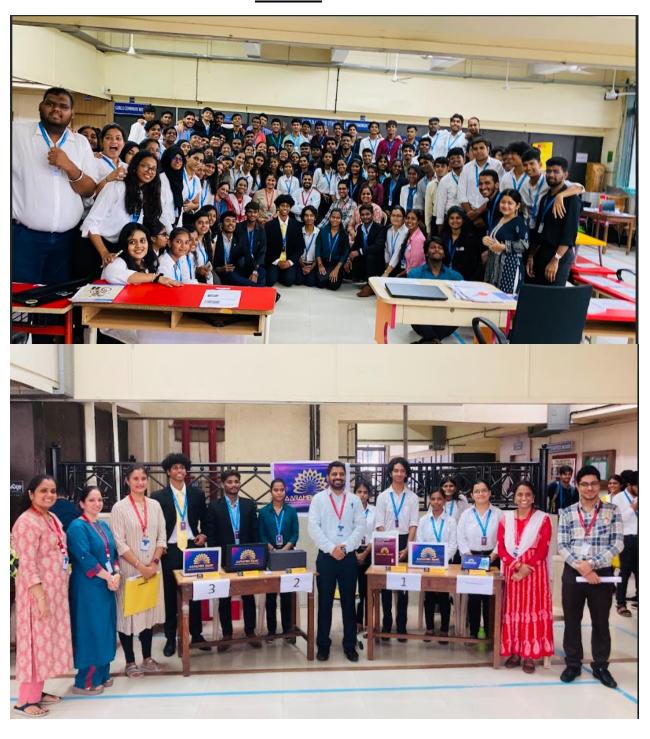

Judge for the event: Ms. Sahana Ravi Prasad & CS. Sandesha Shetty

**Objective**: To have a knowledge about the banking system, students visited banks to take a view on how banks work.

**Highlights-** All teams were given space to set up their own Model Banks. Every team arranged their banks and gave them specific names, some were their own and some were of already established banks. Two judges - Ms. Sahana Ravi Prasad - Coordinator of BAF & BBI & CS. Sandesha Shetty - Vice Principal visited every group, asked questions related to their banks and allotted marks accordingly. Total 110 participants (Male 73 & Female 37) were there on Competition - Divided into 16 groups. Certificates were distributed to all the participants.