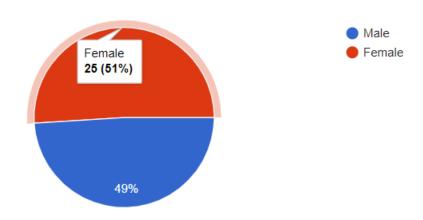

#### Highlights-

Students of SYBCOM and TYBCOM participated in an experiential learning process conducted on HRM. Total 49 students participated, (24 Males and 25 Females participated. Team of 5 students participated in the session demonstrating the selection and recruitment process of the participal sector selected. Students from various programs visited the session and got in brief information from the participating students, the eligibility requirement for selection, in brief how the process of selection and recruitment happens and till the final place all steps were explained in detail. Students gained more information about selection and recruitment process in the initiative taken of conducting experiential learning.