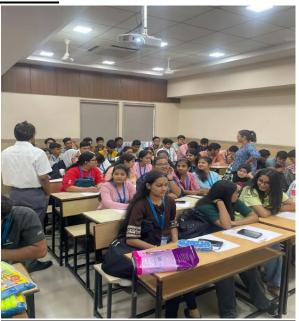

Highlights- The experiential activity started with the visit by Principal Dr. Sridhara Shetty, Vice Principal and IQAC Coordinator Dr. Liji Santosh and Vice Principal & Bcom Coordinator CS Sandesha Shetty. It was later followed by visits from Faculty members and students across all programs. 10 Teams belonging to the following countries – India, Australia, Russia, USA, Germany, Canada, Japan, New Zealand, United Kingdom and China thoroughly explained all related documentation, export import procedures, future prospects, government initiatives and comparative analysis of the import and exports. They supplemented the content with relevant posters, charts and data. It was followed by a Question-Answers session where queries raised by student visitors related to the countries were answered by the participating teams. The activity came to an end with a review and feedback by CS Sandesha Shetty – Vice Principal & BCom Coordinator.

# Total 214 (M-121 F-93) participants attended the activity / exhibition.