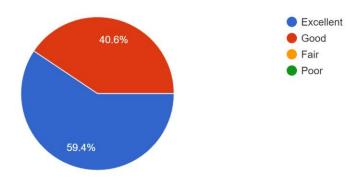

Highlights- The experiential activity started with the visit by Principal Dr. Sridhara Shetty, Vice Principal and IQAC Coordinator Dr. Liji Santosh and Vice Principal & Bcom Coordinator CS Sandesha Shetty. It was later followed by visits from Faculty members and students across all programs. 10 Teams belonging to the following countries – India, Australia, Russia, USA, Germany, Canada, Japan, New Zealand, United Kingdom and China thoroughly explained all related documentation, export import procedures, future prospects, government initiatives and comparative analysis of the import and exports. They supplemented the content with relevant posters, charts and data. It was followed by a Question-Answers session where queries raised by student visitors related to the countries were answered by the participating teams. The activity came to an end with a review and feedback by CS Sandesha Shetty – Vice Principal & BCom Coordinator.

# Total 214 (M-121 F-93) participants attended the activity / exhibition.