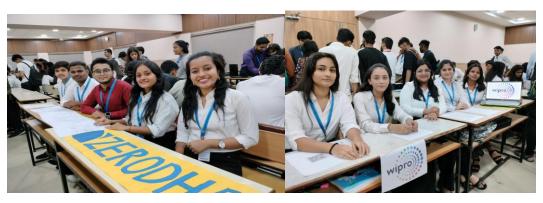

Judge for the event: Ms. Sahana Ravi Prasad & CS. Sandesha Shetty

**Objective**: To have a knowledge about the banking system, students visited banks to take a view on how banks work.

**Highlights-** All teams were given space to set up their own Model Banks. Every team arranged their banks and gave them specific names, some were their own and some were of already established banks. Two judges - Ms. Sahana Ravi Prasad - Coordinator of BAF & BBI & CS. Sandesha Shetty - Vice Principal visited every group, asked questions related to their banks and allotted marks accordingly. Total 110 participants (Male 73 & Female 37) were there on Competition - Divided into 16 groups. Certificates were distributed to all the participants.