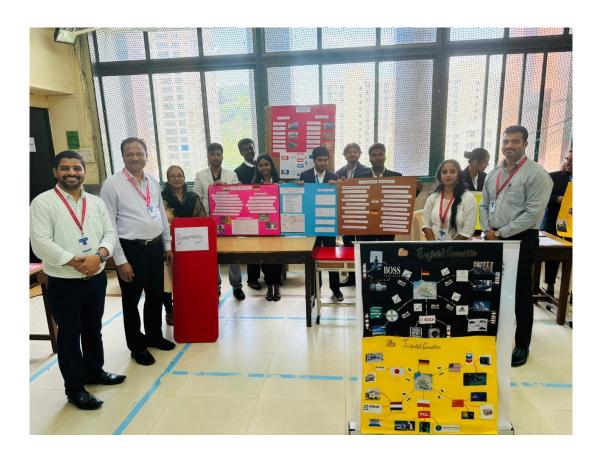

Highlights- The experiential activity started with the visit by Principal Dr. Sridhara Shetty, Vice Principal and IQAC Coordinator Dr. Liji Santosh and Vice Principal & Bcom Coordinator CS Sandesha Shetty. It was later followed by visits from Faculty members and students across all programs. 10 Teams belonging to the following countries – India, Australia, Russia, USA, Germany, Canada, Japan, New Zealand, United Kingdom and China thoroughly explained all related documentation, export import procedures, future prospects, government initiatives and comparative analysis of the import and exports. They supplemented the content with relevant posters, charts and data. It was followed by a Question-Answers session where queries raised by student visitors related to the countries were answered by the participating teams. The activity came to an end with a review and feedback by CS Sandesha Shetty – Vice Principal & BCom Coordinator.

# Total 214 (M-121 F-93) participants attended the activity / exhibition.