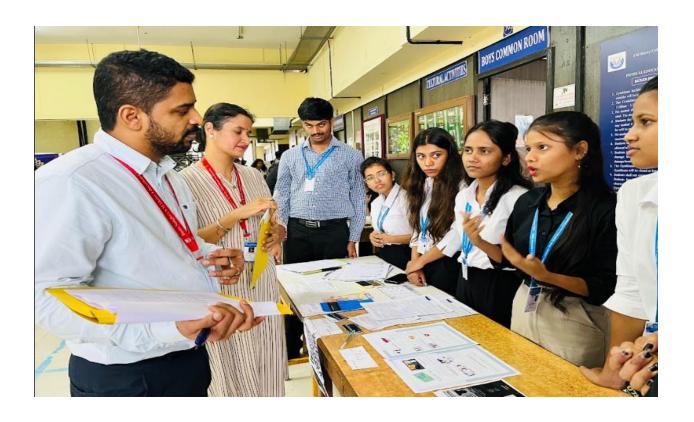

Judge for the event: Ms. Sahana Ravi Prasad & CS. Sandesha Shetty

**Objective**: To have a knowledge about the banking system, students visited banks to take a view on how banks work.

**Highlights-** All teams were given space to set up their own Model Banks. Every team arranged their banks and gave them specific names, some were their own and some were of already established banks. Two judges - Ms. Sahana Ravi Prasad - Coordinator of BAF & BBI & CS. Sandesha Shetty - Vice Principal visited every group, asked questions related to their banks and allotted marks accordingly. Total 110 participants (Male 73 & Female 37) were there on Competition - Divided into 16 groups. Certificates were distributed to all the participants.